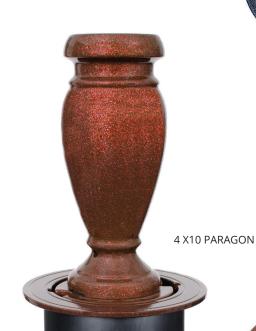

### **4 X 10 PARAGON**

Vase Size: 4" x 10" Liner: 7" x 3" Hug-Stem®: Included

6" Core Hole

Ring Diameter: 7 1/2"

Canister Dimensions: 12" x 5 3/4"

COAST GUARD

NAVY

Patrician