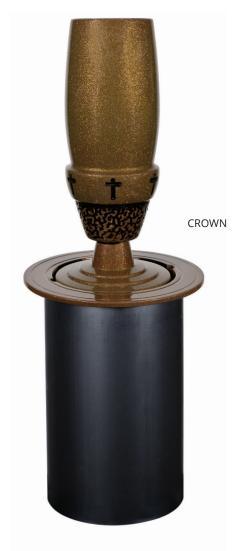

Vase Size: 9 5/8" x 3 7/8"

Liner: 7" x 3" Hug-Stem®: Included

6" Core Hole Ring Diameter: 7 1/2"

Canister Dimensions: 12" x 5 3/4"

Vase Size: 9 5/8" x 3 7/8" Liner: 7" x 3"

Hug-Stem®: Included

6" Core Hole

Ring Diameter: 7 1/2"