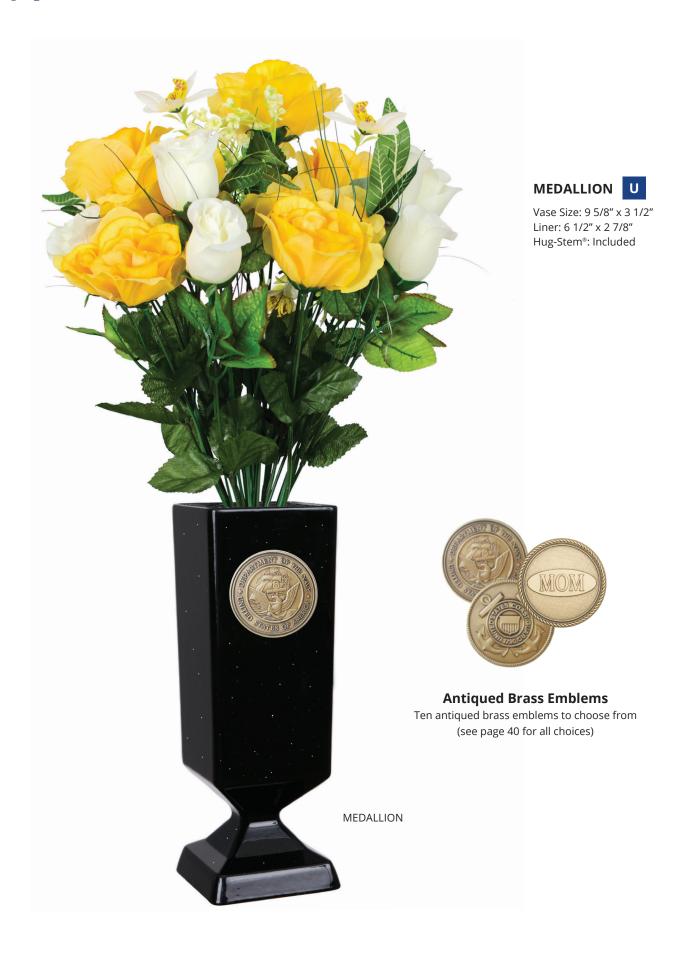

### **4 X 10 PARAGON**

Vase Size: 4" x 10" Liner: 7" x 3" Hug-Stem®: Included

6" Core Hole

Ring Diameter: 7 1/2"

Canister Dimensions: 12" x 5 3/4"

COAST GUARD

NAVY

Patrician