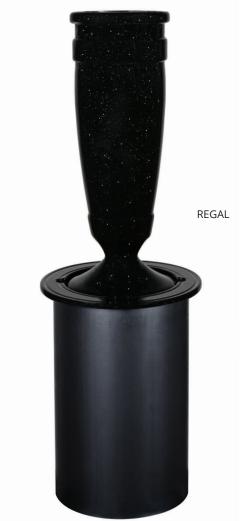

6" Core Hole Ring Diameter: 7 1/2"

Canister Dimensions: 12" x 5 3/4"

Vase Size: 10" x 3 7/8" Liner: 7" x 3" Hug-Stem®: Included

6" Core Hole

Ring Diameter: 7 1/2"

Canister Dimensions: 12" x 5 3/4"

**REGAL-CROSS** 