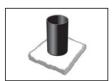

#### **COR-LOC® INSTALLATION METHOD**

#### STEP 1

Disconnect and remove the vase from the in-ground unit before installation. Position in-ground unit in core hole.