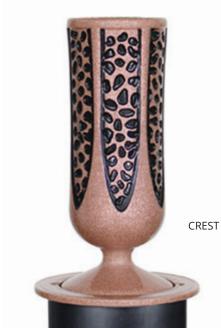

6" Core Hole Ring Diameter: 7 1/2"

Canister Dimensions: 12" x 5 3/4"

Vase Size: 10" x 3 7/8" Liner: 7" x 3" Hug-Stem®: Included

6" Core Hole

Ring Diameter: 7 1/2"

Canister Dimensions: 12" x 5 3/4"

**REGAL-CROSS** 