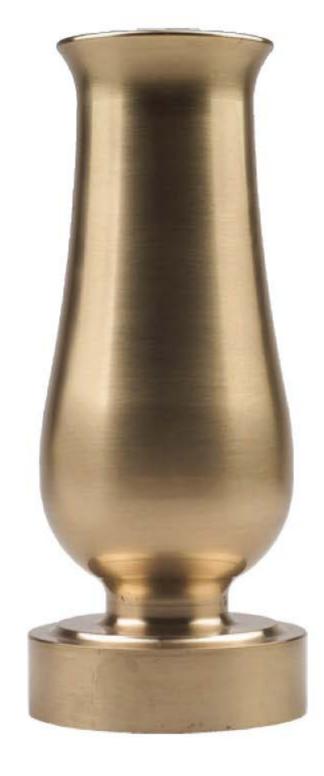

x 5 3/4"













Vase Size: 9 5/8" x 3 7/8" Liner: 7" x 3"

Hug-Stem®: Included

6" Core Hole

Ring Diameter: 7 1/2"

Canister Dimensions: 12" x 5 3/4"









Vase Size: 11 1/4" x 4 7/8"

Liner: 7" x 3" Hug-Stem®: Included

6" Core Hole

Ring Diameter: 7 1/2"

Canister Dimensions: 12" x 5 3/4"









Vase Size: 9 7/8" x 3 1/8" Liner: 6 3/4" x 2" Hug-Stem®: Included

5" Core Hole Ring Diameter: 5 5/8"

Canister Dimensions: 10 3/4" x 4 3/4"





## CLASSIC U G





Vase Size: 11 1/4" x 4 7/8"

Liner: 7" x 3" Hug-Stem®: Included

6" Core Hole Ring Diameter: 7 1/2"

Canister Dimensions: 12" x 5 3/4"







### **4 X 10 PARAGON**





Vase Size: 4" x 10" Liner: 7" x 3" Hug-Stem®: Included

6" Core Hole

Ring Diameter: 7 1/2"

Canister Dimensions: 12" x 5 3/4"





COAST GUARD

NAVY







Patrician

Signature®

Garden

# **Granite Vases**







**TAPERED VASES** 

**ROUND TURNED VASES**