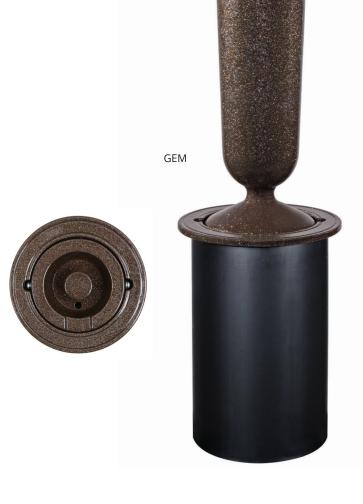

#### STEP 4

Approximately 1" of the Cor-Loc® unit will be showing. Place the marker into position and reconnect the vase to the chain. Installation is now complete.

Vase Size: 10" x 3 7/8"

Liner: 7" x 3" Hug-Stem®: Included

6" Core Hole Ring Diameter: 7 1/2"

Canister Dimensions: 12" x 5 3/4"

Vase Size: 10" x 3 7/8" Liner: 7" x 3" Hug-Stem®: Included

6" Core Hole

Ring Diameter: 7 1/2"

Canister Dimensions: 12" x 5 3/4"

**REGAL-CROSS** 