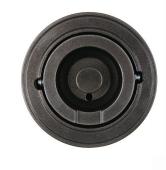

#### **COR-LOC®** (See below for installation)

Is a simple solution to mounting a lawn/flush ground unit assembly to a granite marker. From underneath, the Cor-Loc® slides over the PVC canister and into the core hole of the marker, filling the gap between the PVC canister and granite. When wedged in, the Cor-Loc® acts as a compression fitting, securely fastening the ground unit to the granite marker. Quick, easy, and no messy epoxies.

#### **COR-LOC® INSTALLATION METHOD**

#### STEP 1

Disconnect and remove the vase from the in-ground unit before installation. Position in-ground unit in core hole.

#### STEP 2

Place a piece of cardboard or carpet underneath to protect the face of the marker. Slide the Cor-Loc® over the in-ground unit PVC canister and into the core hole.

#### STEP 3

With a hammer, drive the Cor-Loc® securely into the gap between the PVC canister and granite. Alternate strikes to keep the Cor-Loc® level. Continue to drive the Cor-Loc® in as far as possible.

#### STEP 4

Approximately 1" of the Cor-Loc® unit will be showing. Place the marker into position and reconnect the vase to the chain. Installation is now complete.

Vase Size: 10" x 3 7/8"

Liner: 7" x 3" Hug-Stem®: Included