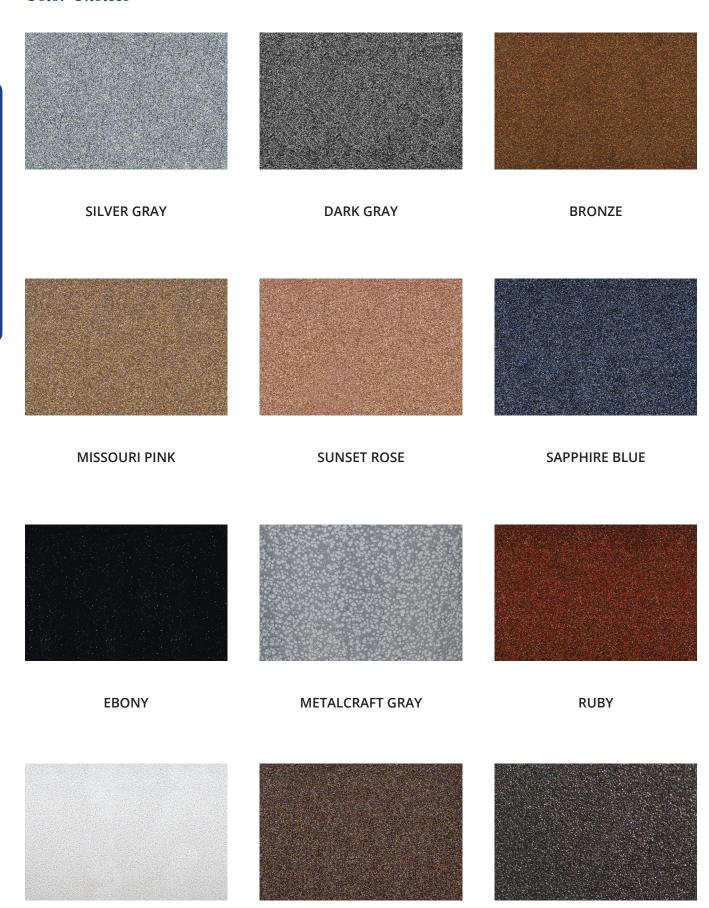

# metalcraft® VASES



# **Color Choices**



WHITE MARBLE MAHOGANY STATUARY

#### **FASTENER INSTALLATION METHODS**

#### LUG

A rosette with one  $5/16" \times 1-1/2"$  threaded lug is screwed and epoxied into a hole drilled in the memorial base. The vase is then screwed down onto the rosette. The vase can be removed by unscrewing it from the rosette, or securely attached by adding loctite to the threads before screwing the vase down.



#### **STRAP**

A heavy gauge stainless steel strap bolts to the bottom of the vase and inserts between the die and the base of the monument. The vase cannot be removed without moving the die. A perfect solution.



#### **TAPE**

Double sided tape is used between the vase and the memorial. The tape requires a polished surface on the granite and the high-strength tape requires 100 lbs. of force to