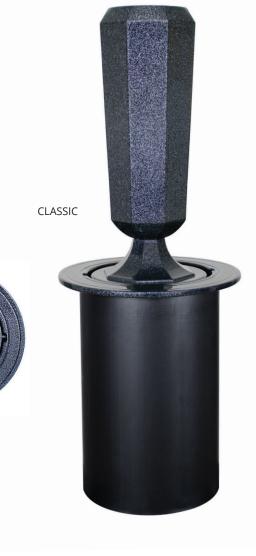

## CLASSIC U G

Vase Size: 11 1/4" x 4 7/8"

Liner: 7" x 3" Hug-Stem®: Included

6" Core Hole Ring Diameter: 7 1/2"

Canister Dimensions: 12" x 5 3/4"