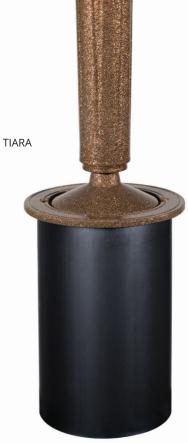

6" Core Hole Ring Diameter: 7 1/2"

Canister Dimensions: 12" x 5 3/4"

Vase Size: 10" x 3 7/8" Liner: 7" x 3" Hug-Stem®: Included

6" Core Hole

Ring Diameter: 7 1/2"

Canister Dimensions: 12" x 5 3/4"

**REGAL-CROSS** 