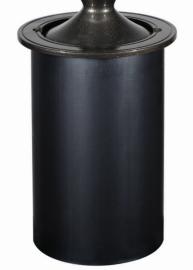

#### STEP 4

Approximately 1" of the Cor-Loc® unit will be showing. Place the marker into position and reconnect the vase to the chain. Installation is now complete.

Vase Size: 10" x 3 7/8"

Liner: 7" x 3" Hug-Stem®: Included

6" Core Hole Ring Diameter: 7 1/2"

Canister Dimensions: 12" x 5 3/4"

Vase Size: 10" x 3 7/8" Liner: 7" x 3" Hug-Stem®: Included

6" Core Hole

Ring Diameter: 7 1/2"

Canister Dimensions: 12" x 5 3/4"

**REGAL-CROSS** 