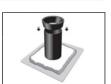

#### **COR-LOC® INSTALLATION METHOD**

#### STEP 4

Approximately 1" of the Cor-Loc® unit will be showing. Place the marker into position and reconnect the vase to the chain. Installation is now complete.

Vase Size: 10" x 3 7/8"

Liner: 7" x 3" Hug-Stem®: Included