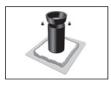

#### **COR-LOC® INSTALLATION METHOD**

#### STEP 2

Place a piece of cardboard or carpet underneath to protect the face of the marker. Slide the Cor-Loc® over the in-ground unit PVC canister and into the core hole.

#### STEP 3

With a hammer, drive the Cor-Loc® securely into the gap between the PVC canister and granite. Alternate strikes to keep the Cor-Loc® level. Continue to drive the Cor-Loc® in as far as possible.