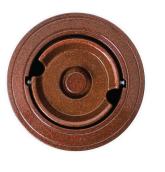

#### **COR-LOC®** (See below for installation)

Is a simple solution to mounting a lawn/flush ground unit assembly to a granite marker. From underneath, the Cor-Loc® slides over the PVC canister and into the core hole of the marker, filling the gap between the PVC canister and granite. When wedged in, the Cor-Loc® acts as a compression fitting, securely fastening the ground unit to the granite marker. Quick, easy, and no messy epoxies.

#### **COR-LOC® INSTALLATION METHOD**

#### STEP 4

Approximately 1" of the Cor-Loc® unit will be showing. Place the marker into position and reconnect the vase to the chain. Installation is now complete.

Vase Size: 10" x 3 7/8"

Liner: 7" x 3" Hug-Stem®: Included