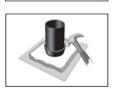

#### STEP 3

With a hammer, drive the Cor-Loc® securely into the gap between the PVC canister and granite. Alternate strikes to keep the Cor-Loc® level. Continue to drive the Cor-Loc® in as far as possible.